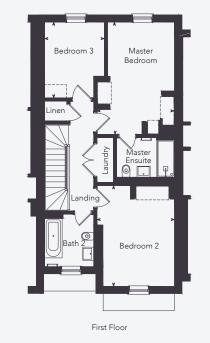

## PLOT 17 & 19 AREA

Internal: 142 sq m / 1,527 sq ft

#### FIRST FLOOR

| Master Bedroom | 5.12m x 3.51m | 16'10" x 11'6" |
|----------------|---------------|----------------|
| Bedroom 2      | 4.59m x 3.53m | 15'1" x 11'7"  |
| Bedroom 3      | 3.46m x 2.72m | 11'4" x 8'11"  |