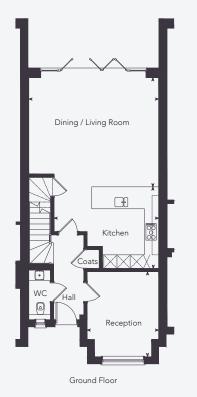

## PLOT 17 & 19 AREA

Internal: 142 sq m / 1,527 sq ft

### GROUND FLOOR

| Kitchen              | 4.77m x 3.72m | 15'8" x 12'2" |
|----------------------|---------------|---------------|
| Dining / Living Room | 5.92m x 4.98m | 19'5" x 16'4" |
| Reception Room       | 3.88m x 3.26m | 12'9" x 10'8" |