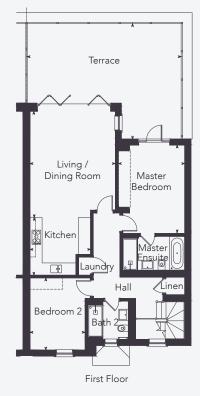

## PLOT 21 & 22 AREA

## Internal: 107 sq m / 1,155 sq ft Terrace: 40 sq m / 431 sq ft

## GROUND FLOOR

| Kitchen              | 3.22m x 3.07m | 10'7" x 10'1"  |
|----------------------|---------------|----------------|
| Living / Dining Room | 5.66m x 4.54m | 18'7" x 14'11" |
| Master Bedroom       | 4.72m x 3.53m | 15'6" x 11'7"  |
| Bedroom 2            | 3.87m x 2.93m | 12'8" x 9'7"   |
| Terrace              | 8.21m x 6.15m | 26'11" x 20'2" |