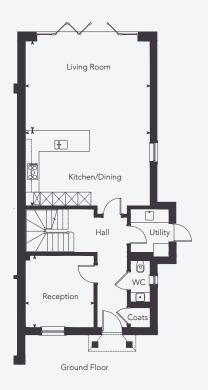

## PLOTS 23 & 29 AREA

Internal: 200 sq m / 2,153 sq ft

Second Floor

### GROUND FLOOR

| Kitchen/Dining | 5.94m x 3.59m | 19'6" x 11'9"  |
|----------------|---------------|----------------|
| Living Room    | 5.94m x 4.25m | 19'6" x 13'11" |
| Reception Room | 3.43m x 3.27m | 11'3" x 10'9"  |