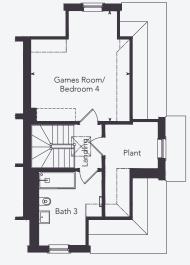

## PLOTS 23 & 29 AREA

Internal: 200 sq m / 2,153 sq ft

Second Floor

#### SECOND FLOOR

| Games Room/ |               |                |
|-------------|---------------|----------------|
| Bedroom 4   | 5.16m x 4.62m | 16'11" x 15'2" |
|             |               |                |