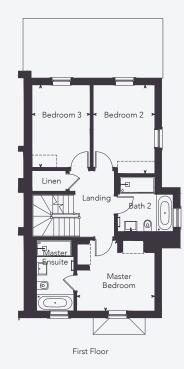

## PLOTS 23 & 29 AREA

Internal: 200 sq m / 2,153 sq ft

Second Floor

#### FIRST FLOOR

| Master Bedroom | 3.77m | х | 3.43m | 12'4" | х | 11'3" |
|----------------|-------|---|-------|-------|---|-------|
| Bedroom 2      | 4.29m | х | 2.98m | 14'1" | х | 9'9"  |
| Bedroom 3      | 3.99m | х | 2.81m | 13'1" | х | 9'3"  |