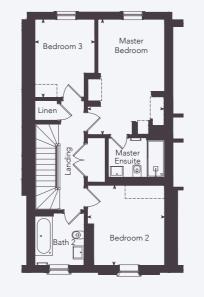

First Floor

#### FIRST FLOOR

| Master Bedroom | 5.28m x 3.50m | 17'4" x 11'6" |
|----------------|---------------|---------------|
| Bedroom 2      | 3.66m x 3.53m | 12'0" x 11'7" |
| Bedroom 3      | 3.57m x 2.74m | 11'9" x 9'0"  |