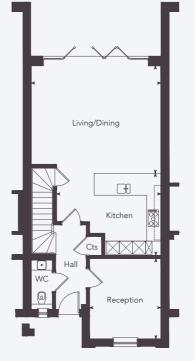

## PLOTS 24 & 28 AREA

Internal: 140 sq m / 1,503 sq ft

Ground Floor

### GROUND FLOOR

| Kitchen/Dining | 4.77m x 3.75m | 15'8" x 12'4" |
|----------------|---------------|---------------|
| Living Room    | 5.92m x 4.93m | 19'5" x 16'2" |
| Reception Room | 3.68m x 3.26m | 12'1" x 10'8" |