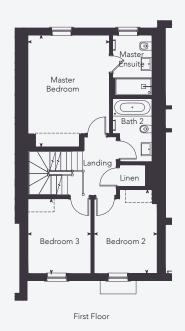

#### FIRST FLOOR

| Master Bedroom | 5.12m x 3.74m | 16'9" x 12'3" |
|----------------|---------------|---------------|
| Bedroom 2      | 3.85m x 2.89m | 12'7" x 9'6"  |
| Bedroom 3      | 3.43m x 2.89m | 11'3" x 9'6"  |