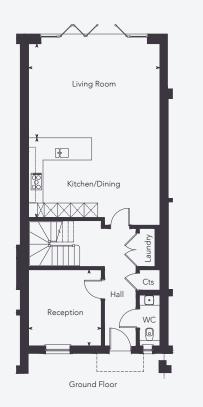

### PLOTS 25 & 27 AREA

*Internal: 204 sq m / 2,199 sq ft* 

#### GROUND FLOOR

| Kitchen/Dining | 5.95m x 3.59m | 19'6" x 11'9"  |
|----------------|---------------|----------------|
| Living Room    | 5.95m x 4.25m | 19'6" x 13'11" |
| Reception Room | 3.43m x 3.28m | 11'3" x 10'9"  |