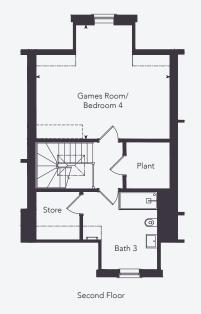

#### SECOND FLOOR

| Games Room/ |               |               |
|-------------|---------------|---------------|
| Bedroom 4   | 5.92m x 5.05m | 19'5" x 16'7" |

IMPORTANT NOTICE 1. Particulars: These particulars: These particulars are not an offer or contract, nor part of one. You should not rely on statements in the particulars or by word of mouth or in writing (information) as being factually accurate about the property, its condition or its value. The seller (s) has any authority to make any representations about the property, and accordingly any information given is entirely without responsibility on the part of the agents, seller(s) or lessor(s). Floorplans not to scale and those shown are approximate measurements only. Exact layout and sizes may vary. Furniture layouts are indicative only. Front image is computer generated.