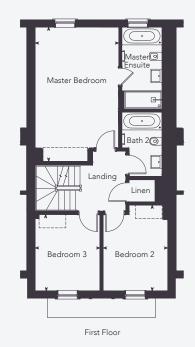

#### FIRST FLOOR

| Master Bedroom | 6.02m x 3.74m | 19'9" x 12'3" |
|----------------|---------------|---------------|
| Bedroom 2      | 3.85m x 2.90m | 12'7" x 9'6"  |
| Bedroom 3      | 3.43m x 2.90m | 11'3" x 9'6"  |