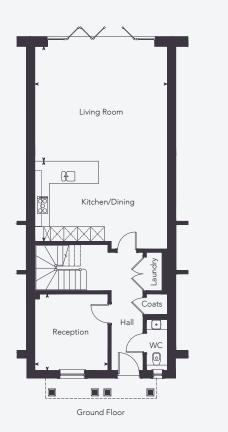

## PLOT 26 AREA

### GROUND FLOOR

| Kitchen/Dining | 5.92m x 3.94m | 19'5" x 12'11" |
|----------------|---------------|----------------|
| Living Room    | 5.92m x 5.15m | 19'5" x 16'11" |
| Reception Room | 3.43m x 3.28m | 11'3" x 10'9"  |