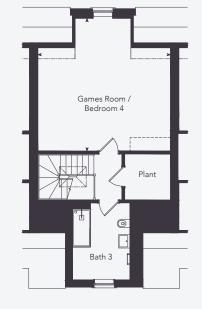

Second Floor

### SECOND FLOOR

| Games Room / |       |         |       |   |       |
|--------------|-------|---------|-------|---|-------|
| Bedroom 4    | 5.95m | x 5.95m | 19'6" | х | 19'6" |

IMPORTANT NOTICE 1. Particulars: These particulars: These particulars are not an offer or contract, nor part of one. You should not rely on statements in the partoculars or by word of mouth or in writing ("information") as being factually accurate about the property, its condition or its value. The seller (s) has any authority to make any representations about the property, and accordingly any information given is entirely without responsibility on the part of the agents, seller(s). Floorplans not to scale and those shown are approximate measurements only. Exact layout and sizes may vary. Furniture layouts are indicative only. Front image is computer generated.