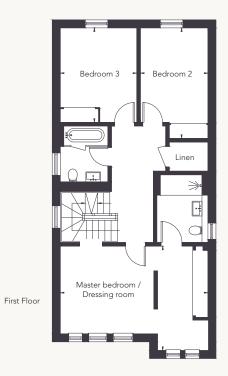

#### FIRST FLOOR

| Master bedroom | 6.02m x 4.27m | 19'9" x 14'0" |
|----------------|---------------|---------------|
| Bedroom 2      | 4.52m x 2.78m | 14'10" x 9'1" |
| Bedroom 3      | 3.87m x 3.14m | 12'8" x 10'4" |