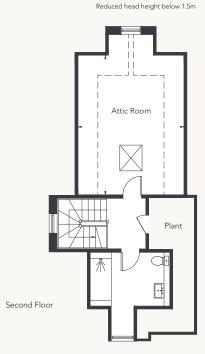

### SECOND FLOOR

| Attic Room 5.68m x 4.32m 18'8" > | x 14'2" |
|----------------------------------|---------|
|----------------------------------|---------|

IMPORTANT NOTICE 1. Particulars: These particulars are not an offer or contract, nor part of one. You should not rely on statements in the particulars or by word of mouth or in writing ("information") as being factually accurate about the property, its condition or its value. The seller (s) has any authority to make any representations about the property, and accordingly any information given is entirely without responsibility on the part of the agents, seller(s) or lessor(s). Floorplans not to scale and those shown are approximate measurements only. Exact layout and sizes may vary. Furniture layouts are indicative only. Front image is computer generated, has been handed from 18 Broadoaks Park and is for illustrative purposes only.