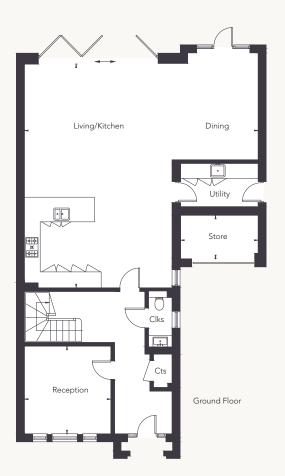

#### GROUND FLOOR

| Living/Kitchen/Dining | 9.46m x 9.11m | 31'0" x 29'11" |
|-----------------------|---------------|----------------|
| Reception Room        | 3.60m x 3.55m | 11'10" x 11'8" |
| Store                 | 3.18m x 1.81m | 10'5" x 5'11"  |