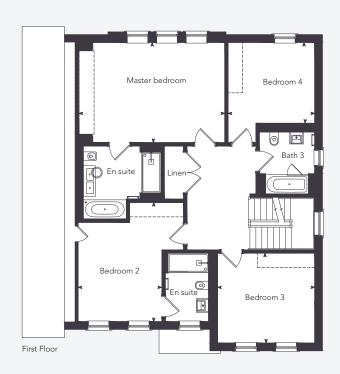

Floorplan indicative only -Below shows Plot 39. Plot 56 is handed with yellow brick exterior.

## FIRST FLOOR

| Master bedroom | 6.11m x 4.20m | 20'1" x 13'9"  |
|----------------|---------------|----------------|
| Bedroom 2      | 4.07m x 3.76m | 13'4" x 12'4"  |
| Bedroom 3      | 4.99m x 3.51m | 16'5" x 11'6"  |
| Bedroom 4      | 3.63m x 3.39m | 11'11" x 11'1" |