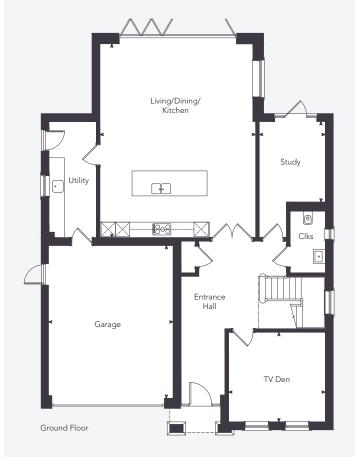

Floorplan indicative only -Below shows Plot 39. Plot 56 is handed with yellow brick exterior.

## PLOTS 39&56 AREA

Internal: 331 sq m/3,562 sq ftGarage: 34 sq m/362 sq ft

## GROUND FLOOR

| Living/Kitchen/Dining | 8.14m x 6.54m | 26'8" x 21'5" |
|-----------------------|---------------|---------------|
| TV Den                | 4.07m x 3.76m | 13'4" x 12'4" |
| Study                 | 3.39m x 2.78m | 11'1" x 9'1"  |
| Garage                | 6.31m x 5.24m | 20'8" x 17'2" |