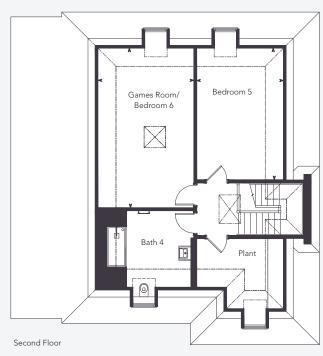

Floorplan indicative only -Below shows Plot 39. Plot 56 is handed with yellow brick exterior.

## SECOND FLOOR

| Bedroom 5   | 5.52m | x 3.63m | 18'1"  | Х | 11'1"  |
|-------------|-------|---------|--------|---|--------|
| Games Room/ | , 70  | 4.00    | 001011 |   | 401011 |
| Bedroom 6   | 6./Um | x 4.02m | 22'0"  | Х | 13'2"  |